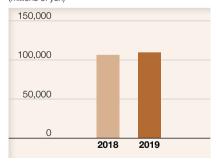

#### SHARE OF NET SALES

(%)

NET SALES Years ended March 31

(millions of yen)

**OPERATING INCOME** Years ended March 31 (millions of yen)

#### SHARE OF NET SALES

(%)

**NET SALES** Years ended March 31 (millions of yen)

**OPERATING INCOME** Years ended March 31 (millions of yen)

#### **SHARE OF NET SALES**

(%)

**NET SALES** Years ended March 31 (millions of yen)

**OPERATING INCOME** Years ended March 31 (millions of yen)

# **NET SALES** Years ended March 31 (millions of yen)

## NET SALES Years ended March 31 (millions of yen)