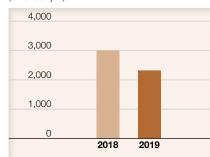

#### SHARE OF NET SALES

(%)

NET SALES Years ended March 31

(millions of yen)

**OPERATING INCOME** Years ended March 31 (millions of yen)

#### SHARE OF NET SALES

(%)

**NET SALES** Years ended March 31 (millions of yen)

**OPERATING INCOME** Years ended March 31 (millions of yen)

#### **SHARE OF NET SALES**

(%)

**NET SALES** Years ended March 31 (millions of yen)

**OPERATING INCOME** Years ended March 31 (millions of yen)

# **OPERATING INCOME** Years ended March 31 (millions of yen)

# OPERATING INCOME Years ended March 31 (millions of yen)