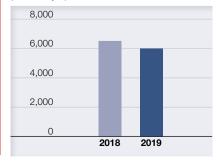

#### SHARE OF NET SALES

(%)

NET SALES Years ended March 31

(millions of yen)

**OPERATING INCOME** Years ended March 31 (millions of yen)

#### SHARE OF NET SALES

(%)

**NET SALES** Years ended March 31 (millions of yen)

**OPERATING INCOME** Years ended March 31 (millions of yen)

#### **SHARE OF NET SALES**

(%)

**NET SALES** Years ended March 31 (millions of yen)

**OPERATING INCOME** Years ended March 31 (millions of yen)