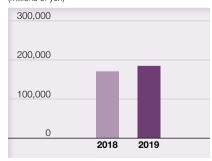

# **NET SALES** Years ended March 31 (millions of yen)

## NET SALES Years ended March 31 (millions of yen)