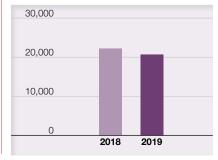

#### SHARE OF NET SALES

(%)

NET SALES Years ended March 31

(millions of yen)

**OPERATING INCOME** Years ended March 31 (millions of yen)

#### SHARE OF NET SALES

(%)

**NET SALES** Years ended March 31 (millions of yen)

**OPERATING INCOME** Years ended March 31 (millions of yen)

#### **SHARE OF NET SALES**

(%)

**NET SALES** Years ended March 31 (millions of yen)

**OPERATING INCOME** Years ended March 31 (millions of yen)