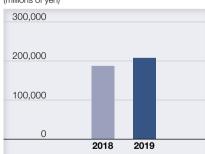

#### SHARE OF NET SALES

(%)

NET SALES Years ended March 31

(millions of yen)

**OPERATING INCOME** Years ended March 31 (millions of yen)

#### SHARE OF NET SALES

(%)

**NET SALES** Years ended March 31 (millions of yen)

**OPERATING INCOME** Years ended March 31 (millions of yen)

#### **SHARE OF NET SALES**

(%)

**NET SALES** Years ended March 31 (millions of yen)

**OPERATING INCOME** Years ended March 31 (millions of yen)